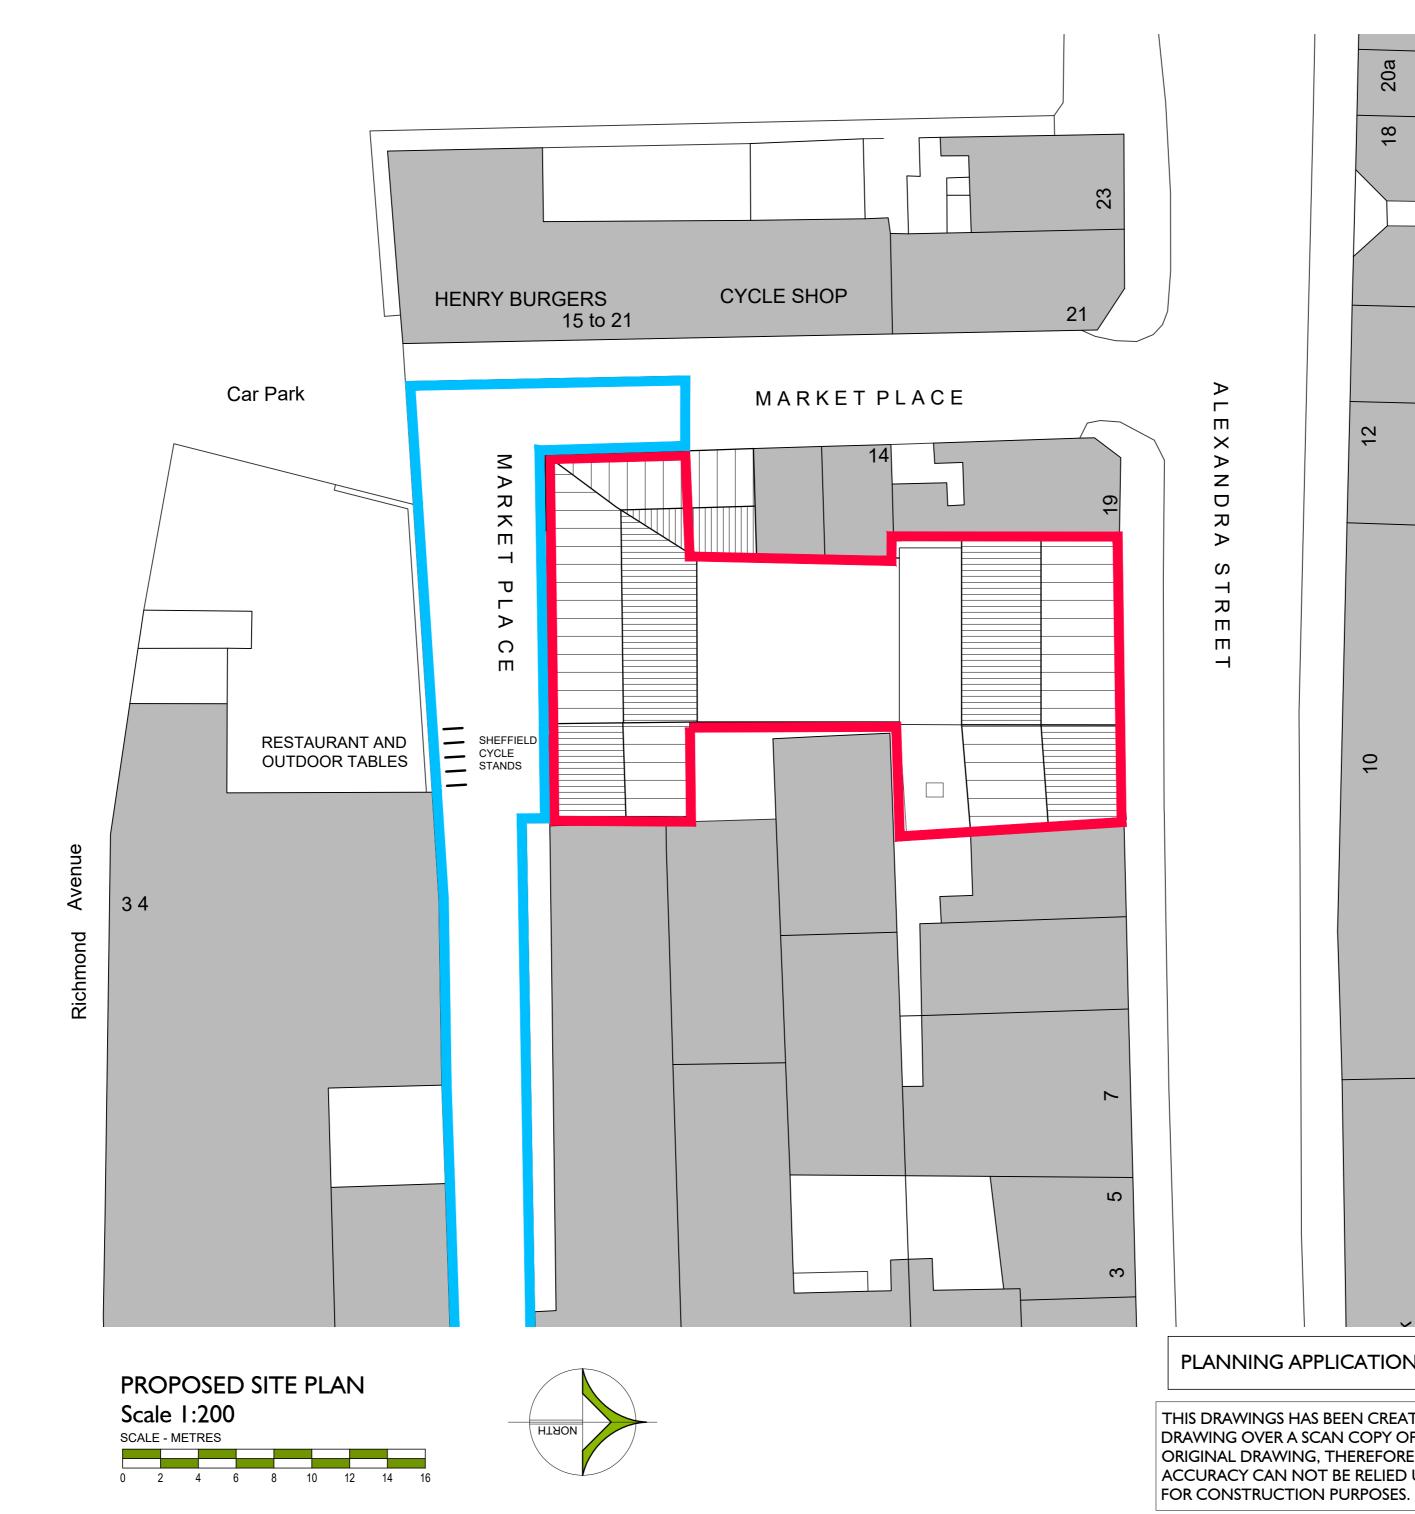

Do not scale from this drawing. All information shown is to be checked on site for accuracy and fit. Any discrepancies or omissions to be reported to Arcady Architects immediately.

| REV F - BIN STORE REMOVED                        | 14.02.17 | KP     |
|--------------------------------------------------|----------|--------|
| REV E - ROOF LIGHT ADDED                         | 17.11.16 | MR     |
| REV D - BIN STORE RELOCATED EASTWARDS            | 26.09.16 | MR     |
| REV C - SITE PLAN AMENDED                        | 20.09.16 | MR     |
| REV B - BIN STORE AMENDED                        | 14.09.16 | MR     |
| REV A - CYCLE STORE & BIN STORE ADDED TO DRAWING | 09.02.16 | MR     |
| REVISION:                                        | DATE:    | DRAWN: |
| PROJECT:<br>MARKET PLACE & ALEXANDRA<br>STREET   |          |        |
| TITLE:                                           |          |        |

| TITLE:                   |                  |                 |       |   |
|--------------------------|------------------|-----------------|-------|---|
|                          | D SITE PLAN      |                 |       | 5 |
| scale:<br>1:200@A2       | JAN 15           | DRAWN:<br>MR    | CHKD: |   |
| <sup>No.</sup> I 4/03/04 |                  | <sup>REV.</sup> |       |   |
| The                      | e Old Bakery, Th | ne Street.      |       |   |